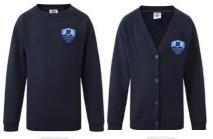

### Sweatshirt / Cardigan

Children should wear the school sweatshirt or cardigan which is navy blue.