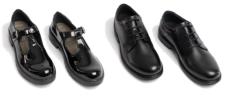

#### **Shoes**

Shoes should be smart, plain black and have a sensible heel height for moving around the school. There are some trainers that look like formal school shoes but these should not be worn. Trainers are not to be worn in school except for PE or non-uniform days.