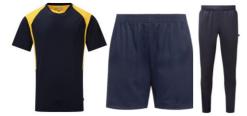

#### **PE Kit**

Children should wear a navy shirt with their house colour shoulder detail. Navy blue shorts, tracksuit bottoms or leggings and a navy-blue fleece for winter (optional). Plimsolls or trainers. Please contact the school office for which house your child has been allocated.