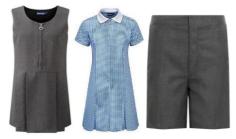

#### **Summer and Winter Uniform**

Winter uniform: smart, plain grey trousers, skirts or pinafores should be worn.

Summer uniform: blue and white checked pinafores, or grey shorts.