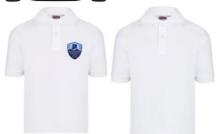

# **Wexham Court Primary School Uniform**

The school uniform can be purchased from **School Days Direct** 20A Buckingham Avenue, Slough, SL1 4QA



### Sweatshirt / Cardigan

Children should wear the school sweatshirt or cardigan which is navy blue.



#### Shirt

Children should wear a white polo shirt.



#### **Trousers and Skirts**

Children should wear either smart, plain grey trousers or grey skirts (which should be of a reasonable length).



#### **Summer and Winter Uniform**

Winter uniform: smart, plain grey trousers, skirts or pinafores should be worn.

Summer uniform: blue and white checked pinafores, or grey shorts.



#### **Shoes**

Shoes should be smart, plain black and have a sensible heel height for moving around the school. There are some trainers that look like formal school shoes but these should not be worn. Trainers are not to be worn in school except for PE or non-uniform days.



#### **PE Kit**

Children should wear a navy shirt with their house colour shoulder detail. Navy blue shorts, tracksuit bottoms or le