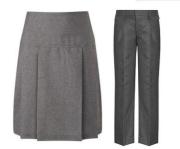

#### **Trousers and Skirts**

Children should wear either smart, plain grey trousers or grey skirts (which should be of a reasonable length).

#### **Summer and Winter Uniform**

Winter uniform: smart, plain grey trousers, skirts or pinafores should be worn.

Summer uniform: blue and white checked pinafores, or grey shorts.