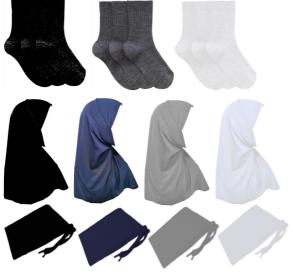

### Socks

Children should wear either black, grey or white socks.

# Hijab & Patka/Turban

Children who wear hijabs and patkas or turbans should wear either black, navy blue, grey or white coloured fabric. The fabric should be free from any designs, patterns and embellishments such as 3D flowers/sequins/diamantes etc.