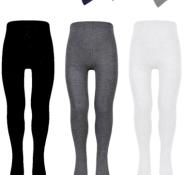

should be of a reasonable length).



#### **Summer and Winter Uniform**

Winter uniform: smart, plain grey trousers, skirts or pinafores should be worn.

Summer uniform: blue and white checked pinafores, or grey shorts.



#### **Shoes**

Shoes should be smart, plain black and have a sensible heel height for moving around the school. There are some trainers that look like formal school shoes but these should not be worn. Trainers are not to be worn in school except for PE or non-uniform days.



#### **PE Kit**

Children should wear a navy shirt with their house colour shoulder detail. Navy blue shorts, tracksuit bottoms or leggings and a navy-blue fleece for winter (optional). Plimsolls or trainers. Please contact the school office for which house your child has been allocated.











### **Jewellery**

No Jewellery is to be worn except for a pair of stud earrings or religious items, which must be removed or covered on PE days.

### Socks

Children should wear either black, grey or white socks.

# Hijab & Patka/Turban

Children who wear hijabs and patkas or turbans should wear either black, navy blue, grey or white coloured fabric. The fabric should be free from any designs, patterns and embellishments such as 3D flowers/sequins/diamantes etc.

# **Tights**

Plain tights should be worn in either black, grey or white.